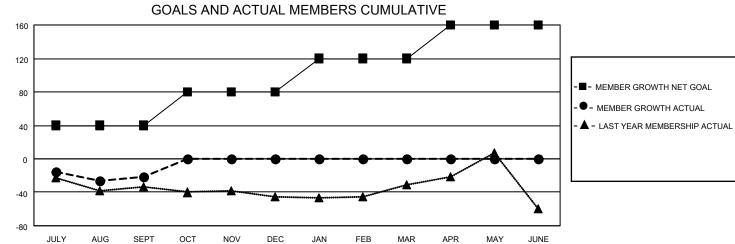

## GAT MONTHLY MEMBERSHIP PROGRESS REPORT

Multiple District 44

LOCATION: NEW HAMPSHIRE

Results as of: 9/30/2021

| Clubs                 |               |           |               | Members               |                           |                         |                                                    |  |
|-----------------------|---------------|-----------|---------------|-----------------------|---------------------------|-------------------------|----------------------------------------------------|--|
| RESULTS FOR 2021-2022 |               |           |               | RESULTS FOR 2021-2022 |                           |                         |                                                    |  |
| QUARTER               | NEW CLUB GOAL | NEW CLUBS | DROPPED CLUBS | QUARTER               | MEMBER GROWTH NET<br>GOAL | MEMBER GROWTH<br>ACTUAL | DROPPED<br>MEMBERS ACTUAL<br>(including transfers) |  |
| JULY/AUG/SEPT         | 0             | 0         | 2             | JULY/AUG/SE           | PT 40                     | 39                      | 60                                                 |  |
| OCT/NOV/DEC           | 0             | 0         | 0             | OCT/NOV/DE            | C 40                      | 0                       | 0                                                  |  |
| JAN/FEB/MAR           | 0             | 0         | 0             | JAN/FEB/MAF           | g 40                      | 0                       | 0                                                  |  |
| APR/MAY/JUNE          | 0             | 0         | 0             | APR/MAY/JUN           | NE 40                     | 0                       | 0                                                  |  |